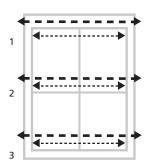

## - MEASURE

· Measure your window in 3 locations. Use the smallest measurement. Please note our patented cutting scale already takes into account the clearance deduction.

- · Position the knife blade at an angle on the edge of the rail at your measurement. No clearance deduction needed; it's already included.
- · Press firmly to cut through plastic rail and fabric
- Once one side is trimmed, turn the shade around and trim the other end at the same measurement.