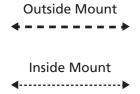

Thank you for your recent purchase of EASY LIFT.

## What's Included:

- EASY LIFT SHADE 35 3/4" x 64" with patented cutting scale









## - MEASURE

· Measure your window in 3 locations. Use the smallest measurement. Please note our patented cutting scale already takes into account the clearance deduction.









- · Position the knife blade at an angle on the edge of the rail at your measurement. No clearance deduction needed; it's already included.
- · Press firmly to cut through plastic rail and fabric
- Once one side is trimmed, turn the shade around and trim the other end at the same measurement.

## 4) – INSTALL



Peel to remove the adhesive liner.



Press firmly in place.