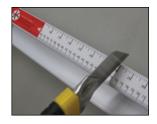

## - MEASURE

· Measure your window in 3 locations. Use the smallest measurement. Please note our patented cutting scale already takes into account the clearance deduction.

- · Position the knife blade at an angle on the edge of the rail at your measurement. No clearance deduction needed; it's already included.
- · Press firmly to cut through plastic rail and fabric
- Once one side is trimmed, turn the shade around and trim the other end at the same measurement.