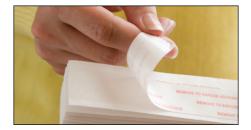

Thank you for your recent purchase of EASY LIFT.

## What's Included:

- EASY LIFT SHADE 35 3/4" x 64" with patented cutting scale









## - MEASURE

· Measure your window in 3 locations. Use the smallest measurement. Please note our patented cutting scale already takes into account the clearance deduction.









- · Position the knife blade at an angle on the edge of the rail at your measurement. No clearance deduction needed; it's already included.
- · Press firmly to cut through plastic rail and fabric
- Once one side is trimmed, turn the shade around and trim the other end at the same measurement.

## 4) – INSTALL



Peel to remove the adhesive liner.



Press firmly in place.